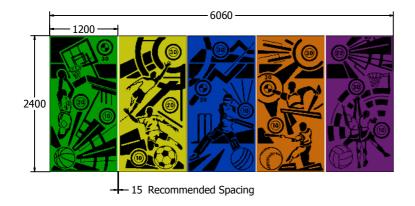

## **Sports Wall Target Panels**

FITPSET5 - Sports Wall 5 Panel Set

Wall Mounted

Mesh Mounted

Post Mounted

Supplied as panel only.

- Designed to British & European Standard BS EN 1176
- 5 different sports appealing to both boys and girls
- Available individually or in a set of 5
- Can be post, wall or mesh mounted (fixings not included)
- Creates a focused area for ball games
- Brings new interest to walls and Multi-Use Games Areas
- Individual panel size 1200mm wide x 2400mm tall
- Available in 15 or 19mm thick HDPE

Age Range: 2+ Years

Largest Part: 1200x2400 (thickness dependent on colour choice)

Heaviest Part: 50 Kg per panel Total Weight: 50 Kg (250Kg set of 5)

Surfacing: N/A

| Minimum Inspection Schedule |                      |
|-----------------------------|----------------------|
| Inspection Type             | Inspection Frequency |
| Visual                      | Every Month          |
| Functionality               | Every Month          |
| Comprehensive               | Every 6 Months       |