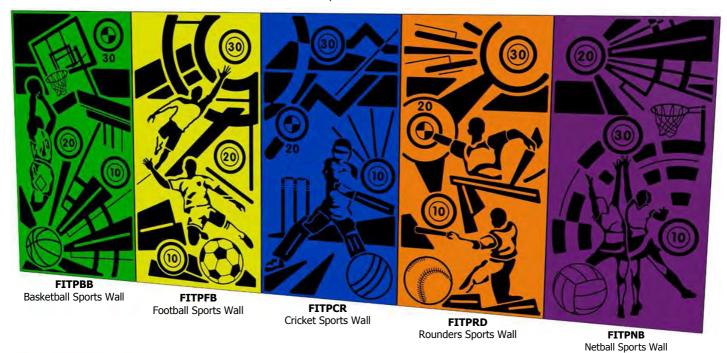

## **Sports Wall Target Panels**

FITPSET5 - Sports Wall 5 Panel Set

Wall Mounted

Mesh Mounted

Post Mounted

Supplied as panel only.

- Designed to British & European Standard BS EN 1176
- 5 different sports appealing to both boys and girls
- Available individually or in a set of 5
- Can be post, wall or mesh mounted (fixings not included)
- Creates a focused area for ball games
- Brings new interest to walls and Multi-Use Games Areas
- Individual panel size 1200mm wide x 2400mm tall
- Available in 15 or 19mm thick HDPE